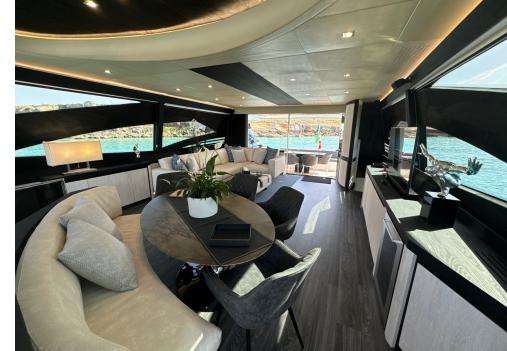

## RELAX, REST, REPOSED

TIN

13

Step into stylish interiors adorned with **light** wood panelling and striking black accents, exuding sophistication on the water. Perfect for socialising and entertaining, THYKE III features impressive leisure and entertainment facilities throughout.

The spacious master cabin is a **sanctuary flooded with natural light**, equipped with a large wall-mounted TV and a luxurious ensuite featuring his and hers basins. The VIP cabin offers ample space and its own wall-mounted TV, while a third double cabin and a twin cabin make this yacht **ideal for families** seeking the ultimate holiday retreat.