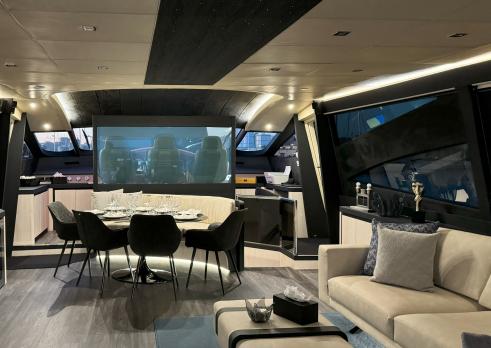

## RELAX, REST, REPOSED

TIN

13

Step into stylish interiors adorned with **light** wood panelling and striking black accents, exuding sophistication on the water. Perfect for socialising and entertaining, THYKE III features impressive leisure and entertainment facilities throughout.

The spacious master cabin is a **sanctuary flooded with natural light**, equipped with a large wall-mounted TV and a luxurious ensuite featuring his and hers basins. The VIP cabin offers ample space and its own wall-mounted TV, while a third double cabin and a twin cabin make this yacht **ideal for families** seeking the ultimate holiday retreat.