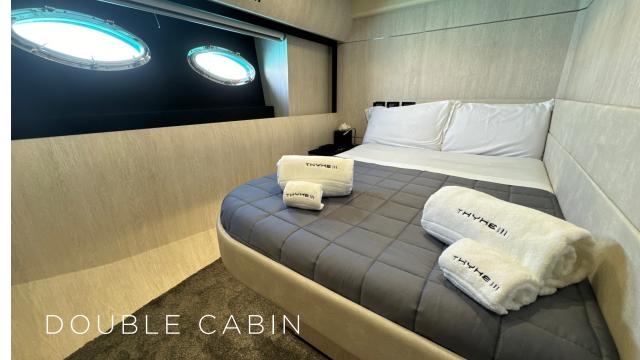

The spacious master cabin is a **sanctuary flooded with natural light**, equipped with a large wall-mounted TV and a luxurious ensuite featuring his and hers basins. The VIP cabin offers ample space and its own wall-mounted TV, while a third double cabin and a twin cabin make this yacht **ideal for families** seeking the ultimate holiday retreat.

#### ACCOMMODATION

Guests: 9

Cabins: 4

**Cabin Configuration**: 1 Master Ensuite with King Bed, 1 VIP Ensuite with Queen Bed, 1 Twin Ensuite Cabin with 2 Single Beds and Pullman, 1 Double Ensuite Cabin with Double Bed

## DECK PLAN

1 Master Cabin Ensuite - King Bed

1 VIP Cabin Ensuite - Queen Bed

**1 Twin Cabin Ensuite** – 2 Single Beds + 1 Pullman

1 Double Cabin - Double Bed