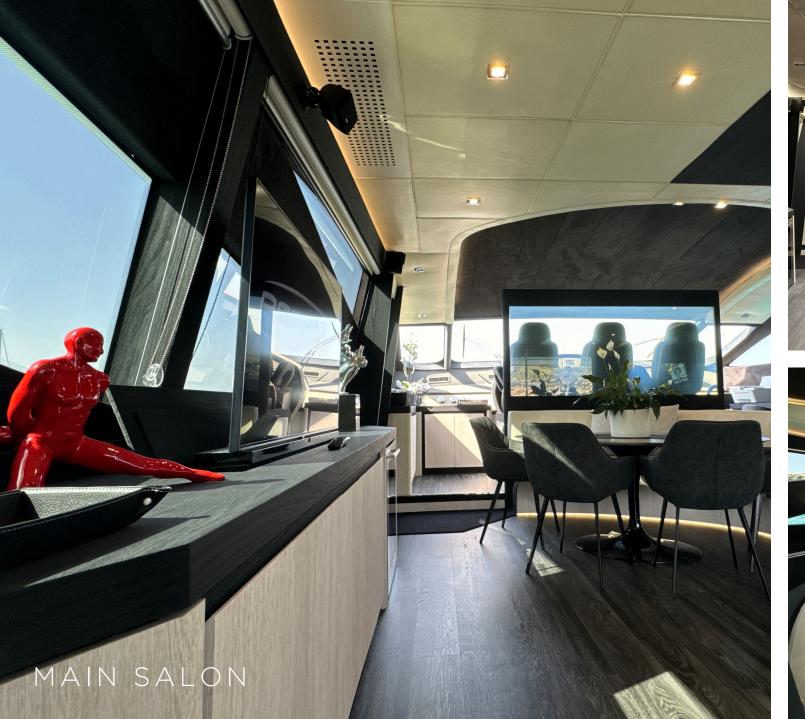

## RELAX, REST, REPOSED

TIN

13

Step into stylish interiors adorned with **light** wood panelling and striking black accents, exuding sophistication on the water. Perfect for socialising and entertaining, THYKE III features impressive leisure and entertainment facilities throughout.