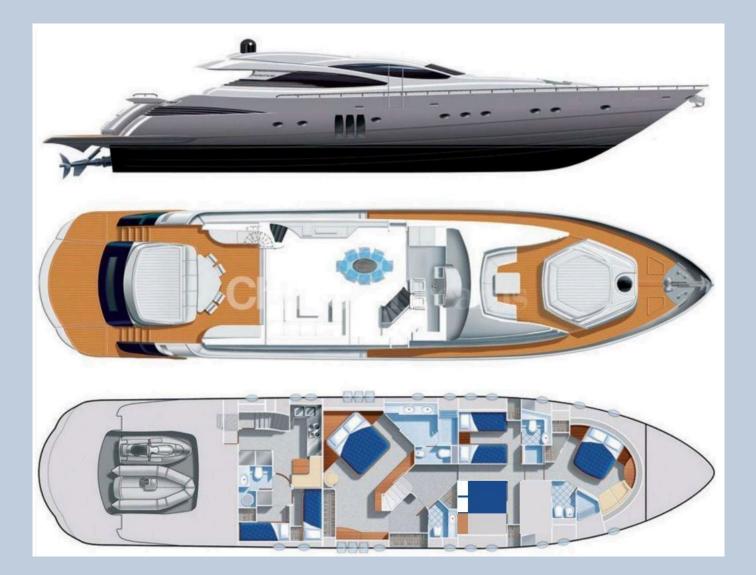

#### ACCOMMODATION

Guests: 9

Cabins: 4

**Cabin Configuration**: 1 Master Ensuite with King Bed, 1 VIP Ensuite with Queen Bed, 1 Twin Ensuite Cabin with 2 Single Beds and Pullman, 1 Double Ensuite Cabin with Double Bed

## DECK PLAN

1 Master Cabin Ensuite - King Bed

1 VIP Cabin Ensuite - Queen Bed

**1 Twin Cabin Ensuite** – 2 Single Beds + 1 Pullman

1 Double Cabin - Double Bed