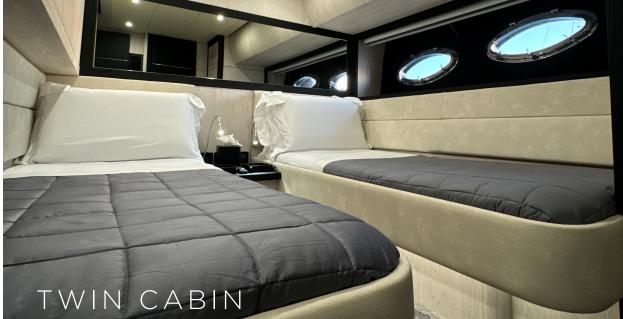

The spacious master cabin is a **sanctuary flooded with natural light**, equipped with a large wall-mounted TV and a luxurious ensuite featuring his and hers basins. The VIP cabin offers ample space and its own wall-mounted TV, while a third double cabin and a twin cabin make this yacht **ideal for families** seeking the ultimate holiday retreat.

#### ACCOMMODATION

Guests: 9

Cabins: 4

**Cabin Configuration**: 1 Master Ensuite with King Bed, 1 VIP Ensuite with Queen Bed, 1 Twin Ensuite Cabin with 2 Single Beds and Pullman, 1 Double Ensuite Cabin with Double Bed

## DECK PLAN

1 Master Cabin Ensuite - King Bed

1 VIP Cabin Ensuite - Queen Bed

**1 Twin Cabin Ensuite** – 2 Single Beds + 1 Pullman

1 Double Cabin - Double Bed