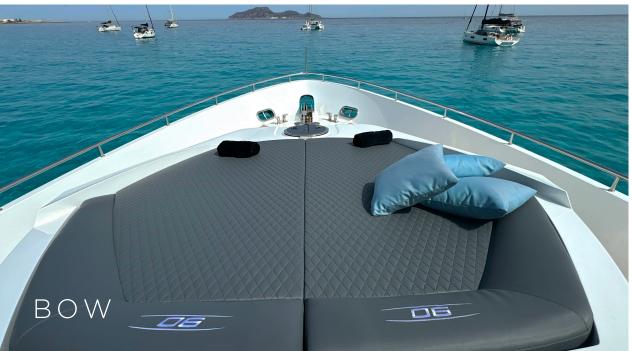

## EXTERIOR SPORTY AND SLEEK

116

Whilst the entire sundeck is sunpads and sunbeds, you can take advantage of the **optional shaded, sunken seating** on the foredeck or relax on the **expansive sunpads**, creating a space for everyone to enjoy together.