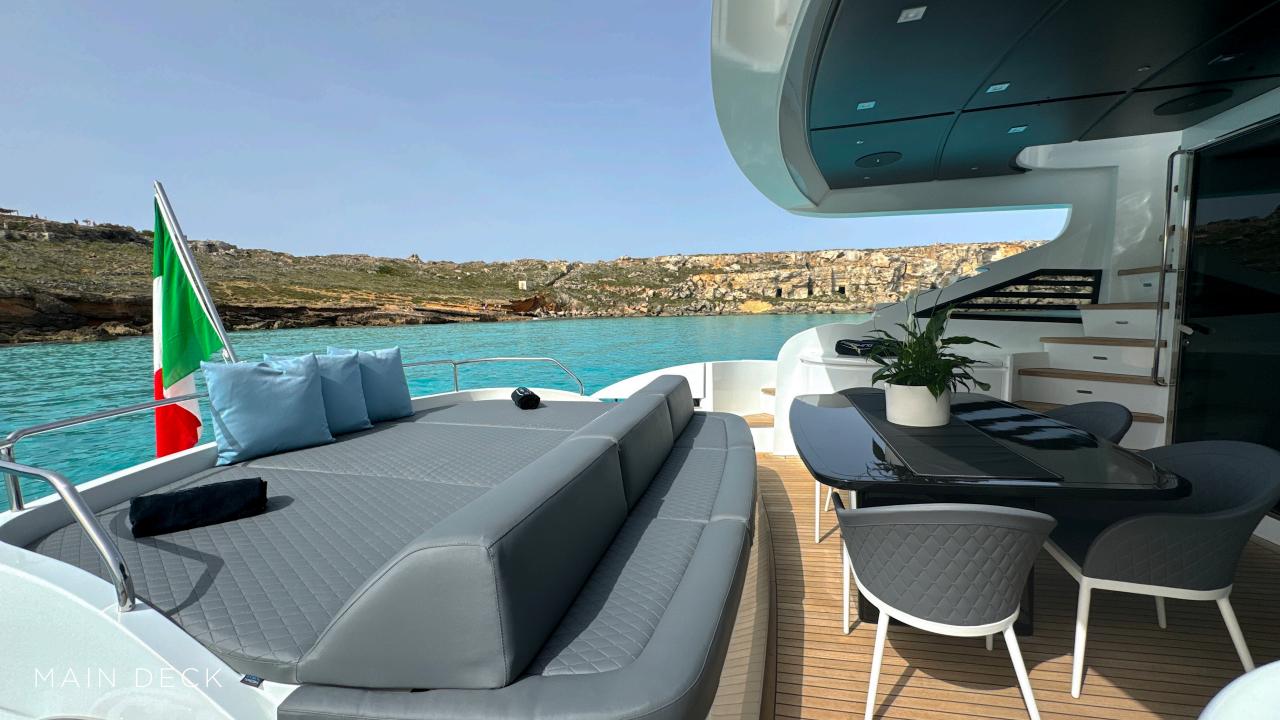

## EXTERIOR SPORTY AND SLEEK

116

Whilst the entire sundeck is sunpads and sunbeds, you can take advantage of the **optional shaded, sunken seating** on the foredeck or relax on the **expansive sunpads**, creating a space for everyone to enjoy together.