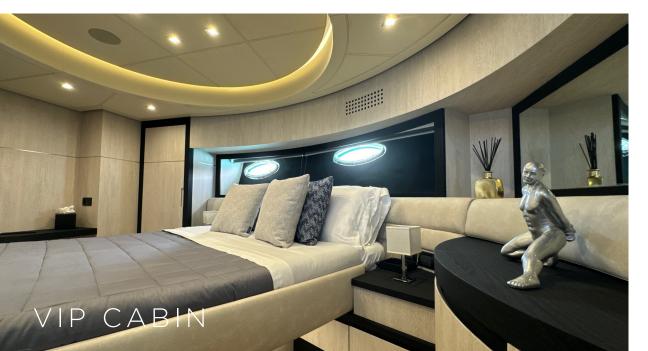

The spacious master cabin is a **sanctuary flooded with natural light**, equipped with a large wall-mounted TV and a luxurious ensuite featuring his and hers basins. The VIP cabin offers ample space and its own wall-mounted TV, while a third double cabin and a twin cabin make this yacht **ideal for families** seeking the ultimate holiday retreat.

#### ACCOMMODATION

Guests: 9

Cabins: 4

**Cabin Configuration**: 1 Master Ensuite with King Bed, 1 VIP Ensuite with Queen Bed, 1 Twin Ensuite Cabin with 2 Single Beds and Pullman, 1 Double Ensuite Cabin with Double Bed