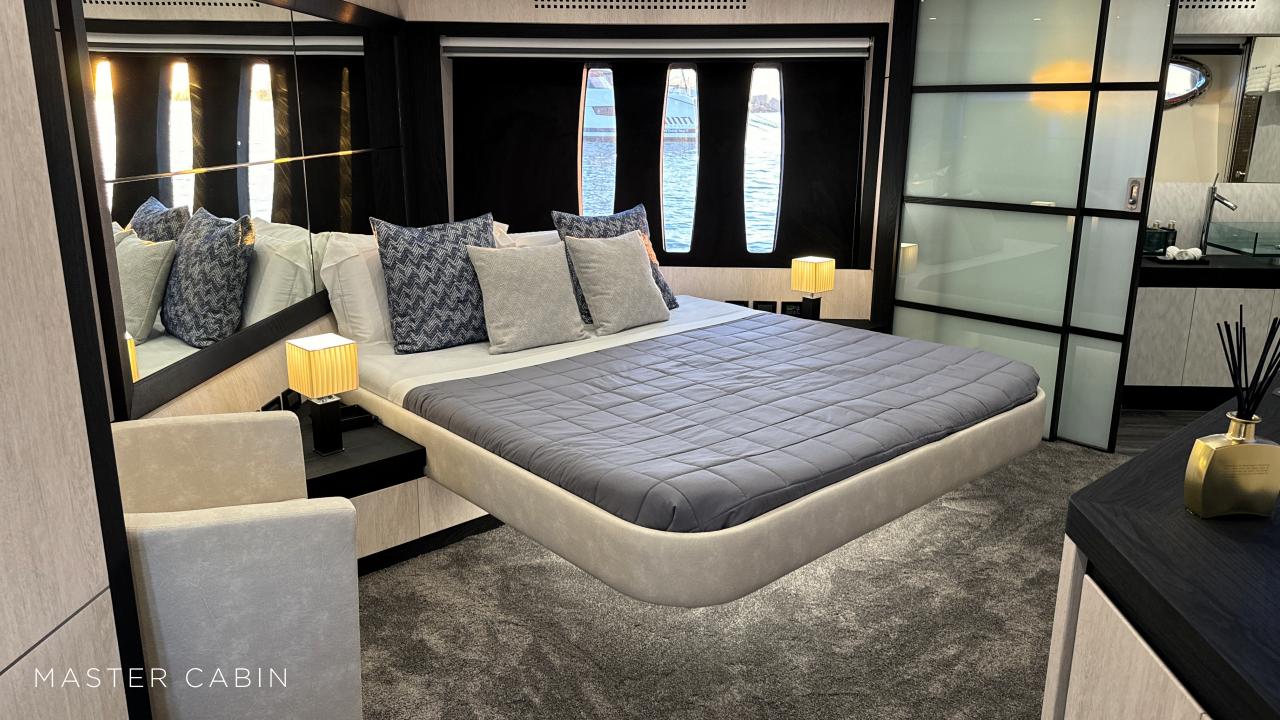

The spacious master cabin is a **sanctuary flooded with natural light**, equipped with a large wall-mounted TV and a luxurious ensuite featuring his and hers basins. The VIP cabin offers ample space and its own wall-mounted TV, while a third double cabin and a twin cabin make this yacht **ideal for families** seeking the ultimate holiday retreat.

### MASTER ENSUITE