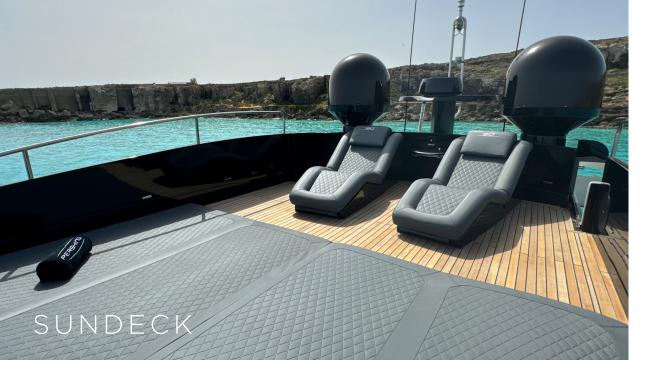

## EXTERIOR SPORTY AND SLEEK

116

Whilst the entire sundeck is sunpads and sunbeds, you can take advantage of the **optional shaded, sunken seating** on the foredeck or relax on the **expansive sunpads**, creating a space for everyone to enjoy together.